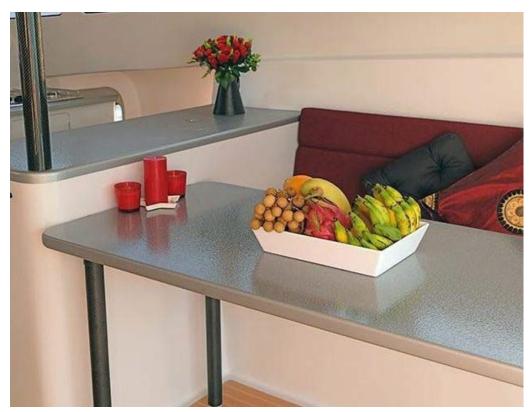

Let us take you to your dream destination at a faster pace and allow us to spoil you along the way with our fully serviced trips! You will immediately feel at home on this new catamaran. Hot Chilli's interior is designed to the latest standards of modern building techniques incorporating epoxy resins and carbon fiber components in molded GRP. The saloon and cockpit are designed to create one level, which gives one the comfort of a much larger yacht than imagined. The fully equipped galley, to be able to prepare gourmet meals, and the designated beverage fridge, complement this luxurious and comfortable yacht. The "balcony" up front provides comfortable seating for sunbathing and to enjoy the breeze and sunset.