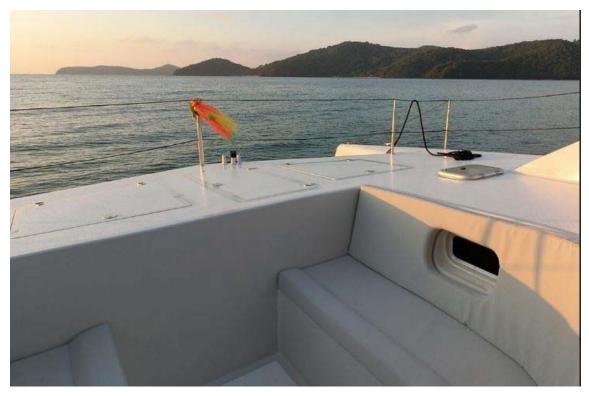

Let us take you to your dream destination at a faster pace and allow us to spoil you along the way with our fully serviced trips! You will immediately feel at home on this new catamaran. Hot Chilli's interior is designed to the latest standards of modern building techniques incorporating epoxy resins and carbon fiber components in molded GRP. The saloon and cockpit are designed to create one level, which gives one the comfort of a much larger yacht than imagined. The fully equipped galley, to be able to prepare gourmet meals, and the designated beverage fridge, complement this luxurious and comfortable yacht. The "balcony" up front provides comfortable seating for sunbathing and to enjoy the breeze and sunset.