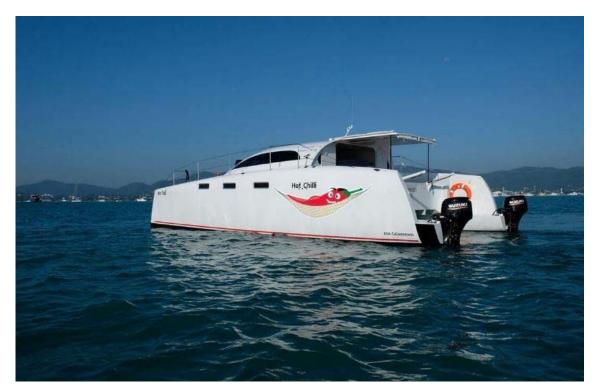

### Power Catamaran Hot Chilli – 38 Stealth

Hot Chilli is a brand new, comfortable, fast motor catamaran for up to 15 guests for daily excursions and for up to 4 guests for overnight cruises. It features a very capable captain and cook team. This power cat is perfect for island hopping. Hot Chili can reach all the local islands on a day charter due to its cruising speed of 15 knots.