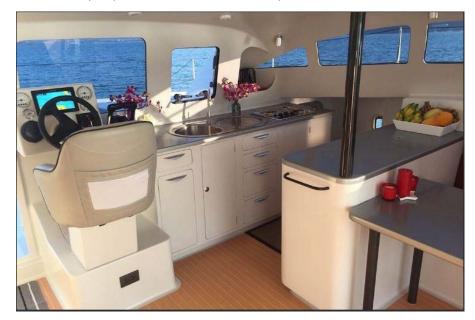

Let us take you to your dream destination at a faster pace and allow us to spoil you along the way with our fully serviced trips! You will immediately feel at home on this new catamaran. Hot Chilli's interior is designed to the latest standards of modern building techniques incorporating epoxy resins and carbon fiber components in molded GRP. The saloon and cockpit are designed to create one level, which gives one the comfort of a much larger yacht than imagined. The fully equipped galley, to be able to prepare gourmet meals, and the designated beverage fridge, complement this luxurious and comfortable yacht. The "balcony" up front provides comfortable seating for sunbathing and to enjoy the breeze and sunset.