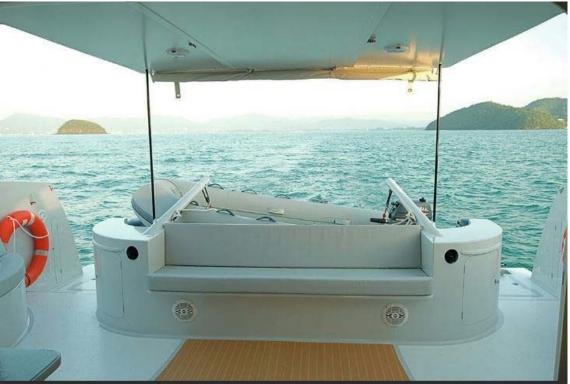

Let us take you to your dream destination at a faster pace and allow us to spoil you along the way with our fully serviced trips! You will immediately feel at home on this new catamaran. Hot Chilli's interior is designed to the latest standards of modern building techniques incorporating epoxy resins and carbon fiber components in molded GRP. The saloon and cockpit are designed to create one level, which gives one the comfort of a much larger yacht than imagined. The fully equipped galley, to be able to prepare gourmet meals, and the designated beverage fridge, complement this luxurious and comfortable yacht. The "balcony" up front provides comfortable seating for sunbathing and to enjoy the breeze and sunset.